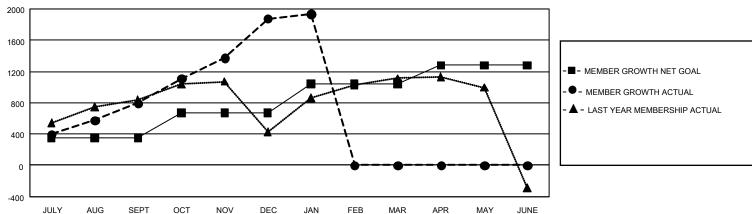

## GMT Constitutional Area 6, Group G

REPORT DOES NOT INCLUDE CLUBS IN UNDISTRICTED AREAS.

| Clubs         |               |             |               | Members               |                        |                         |                                                    |  |
|---------------|---------------|-------------|---------------|-----------------------|------------------------|-------------------------|----------------------------------------------------|--|
|               | RESULTS FOR   | R 2020-2021 |               | RESULTS FOR 2020-2021 |                        |                         |                                                    |  |
| QUARTER       | NEW CLUB GOAL | NEW CLUBS   | DROPPED CLUBS | QUARTER MEME          | SER GROWTH NET<br>GOAL | MEMBER GROWTH<br>ACTUAL | DROPPED<br>MEMBERS ACTUAL<br>(including transfers) |  |
| JULY/AUG/SEPT | 33            | 18          | 1             | JULY/AUG/SEPT         | 350                    | 1,303                   | 428                                                |  |
| OCT/NOV/DEC   | 36            | 39          | 0             | OCT/NOV/DEC           | 320                    | 2,063                   | 942                                                |  |
| JAN/FEB/MAR   | 33            | 1           | 1             | JAN/FEB/MAR           | 370                    | 109                     | 37                                                 |  |
| APR/MAY/JUNE  | 12            | 0           | 0             | APR/MAY/JUNE          | 240                    | 0                       | 0                                                  |  |

## GOALS AND ACTUAL MEMBERS CUMULATIVE

| DROPPED CLUBS: 2 |       | 394 CLUBS OF 641 ADDED 1 OR MORE NEW MEMBERS | GENDER DISTRIBUTION             |                 |       |
|------------------|-------|----------------------------------------------|---------------------------------|-----------------|-------|
|                  |       | NEW MEMBERS                                  | MALE                            | 15,057 (73.81%) |       |
|                  |       |                                              | FEMALE                          | 5,342 (26.19%)  |       |
| DROPPED MEMBERS  |       |                                              |                                 |                 |       |
| DECEASED         | 97    | CLICK HERE FOR CUMULATIVE                    | TOTAL FAMILY UNIT MEMBERS       |                 | 7,402 |
| CLUB CANCELLED 0 |       | MEMBERSHIP DATA                              | FAMILY MEMBERS PAYING HALF DUES |                 | 4 000 |
| OTHER 1,310      |       |                                              |                                 |                 | 4,008 |
| TOTAL            | 1,407 |                                              |                                 |                 |       |