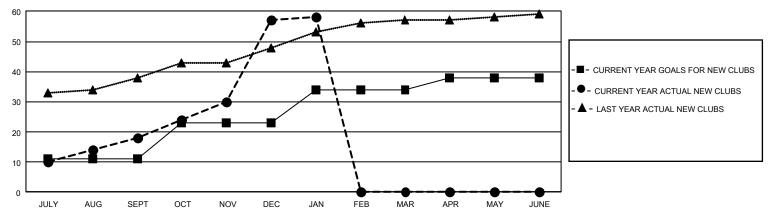

## GMT Constitutional Area 6, Group G

REPORT DOES NOT INCLUDE CLUBS IN UNDISTRICTED AREAS.

| Clubs         |               |             |               | Members               |                        |                         |                                                    |  |
|---------------|---------------|-------------|---------------|-----------------------|------------------------|-------------------------|----------------------------------------------------|--|
|               | RESULTS FOR   | R 2020-2021 |               | RESULTS FOR 2020-2021 |                        |                         |                                                    |  |
| QUARTER       | NEW CLUB GOAL | NEW CLUBS   | DROPPED CLUBS | QUARTER MEME          | SER GROWTH NET<br>GOAL | MEMBER GROWTH<br>ACTUAL | DROPPED<br>MEMBERS ACTUAL<br>(including transfers) |  |
| JULY/AUG/SEPT | 33            | 18          | 1             | JULY/AUG/SEPT         | 350                    | 1,303                   | 428                                                |  |
| OCT/NOV/DEC   | 36            | 39          | 0             | OCT/NOV/DEC           | 320                    | 2,063                   | 942                                                |  |
| JAN/FEB/MAR   | 33            | 1           | 1             | JAN/FEB/MAR           | 370                    | 109                     | 37                                                 |  |
| APR/MAY/JUNE  | 12            | 0           | 0             | APR/MAY/JUNE          | 240                    | 0                       | 0                                                  |  |

## GOALS AND ACTUAL NEW CLUBS CUMULATIVE